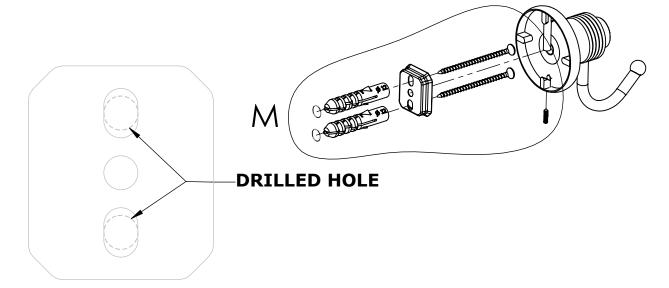

# **INSTALLATION INSTRUCTIONS**

Step 1: Drill holes in Wall for screw anchors and attach Mounting Plate to Wall

Determine your desired location for installation and make a mark for the location of the mounting plate. Remove mounting plate from backplate by loosening set screw in backplate as pictured below. Place center hole of mounting plate over mark made above. Make 2 marks where mounting screws will be placed as shown below. Drill hole at each of the marks. (You may substitute other style mounting anchors or screws if desired). Place anchors into the holes made. Place mounting plate over holes and secure to mounting surface using screws as shown below.