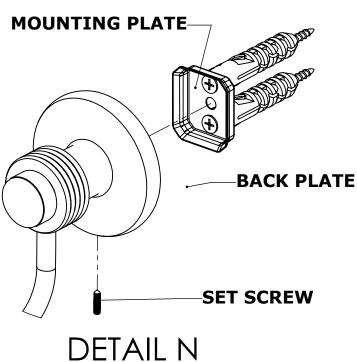

### **INSTALLATION INSTRUCTIONS**

Step 2: Attach Bracket to Mounting Plate.

Place bracket on mounting plate and secure by tightening set screw as shown below.