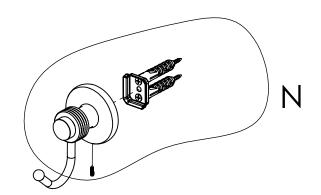

### **INSTALLATION INSTRUCTIONS**

Step 2: Attach Bracket to Mounting Plate.

Place bracket on mounting plate and secure by tightening set screw as shown below.