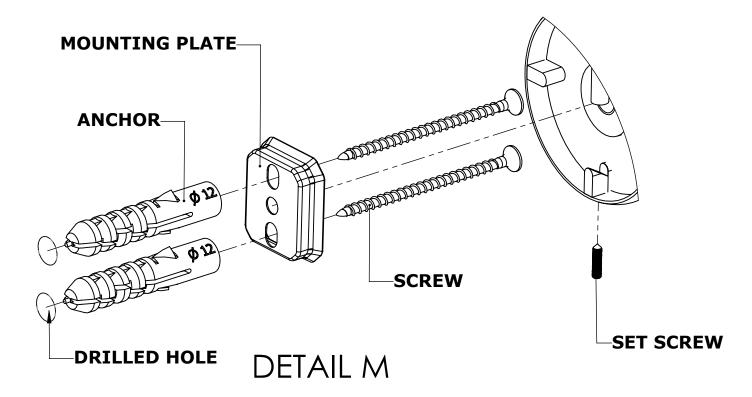

# **INSTALLATION INSTRUCTIONS**

Step 1: Drill holes in Wall for screw anchors and attach Mounting Plate to Wall

Determine your desired location for installation and make a mark for the location of the mounting plate. Remove mounting plate from backplate by loosening set screw in backplate as pictured below. Place center hole of mounting plate over mark made above. Make 2 marks where mounting screws will be placed as shown below. Drill hole at each of the marks. (You may substitute other style mounting anchors or screws if desired). Place anchors into the holes made. Place mounting plate over holes and secure to mounting surface using screws as shown below.